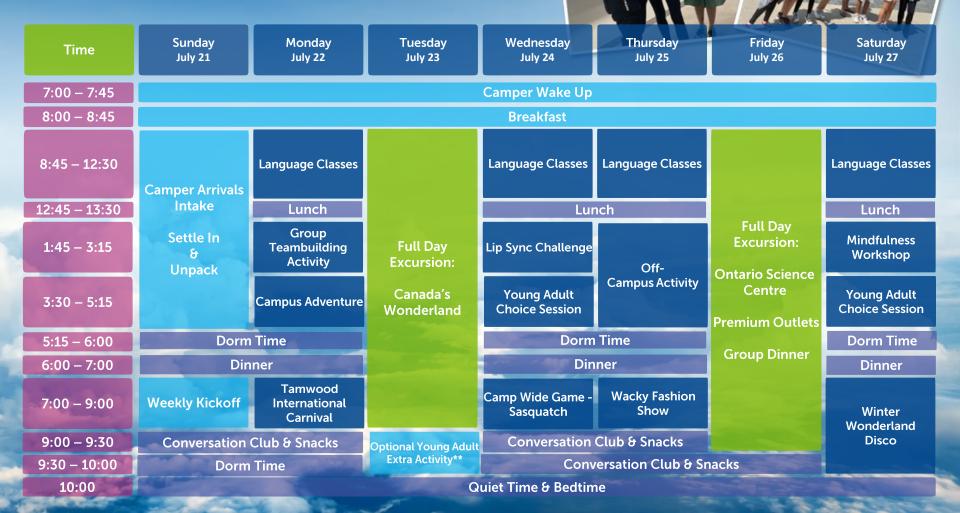

#### Senior Program (Age 15-17) | Week 4

tion

<sup>\*</sup>All excursions and activities are subject to change due to weather and availability

<sup>\*\*</sup> Young Adult Extra Activity might have extra cost

<sup>\*</sup>All excursions and activities are subject to change due to weather and availability

<sup>\*\*</sup> Young Adult Extra Activity might have extra cost

<sup>\*</sup>All excursions and activities are subject to change due to weather and availability

<sup>\*\*</sup> Young Adult Extra Activity might have extra cost