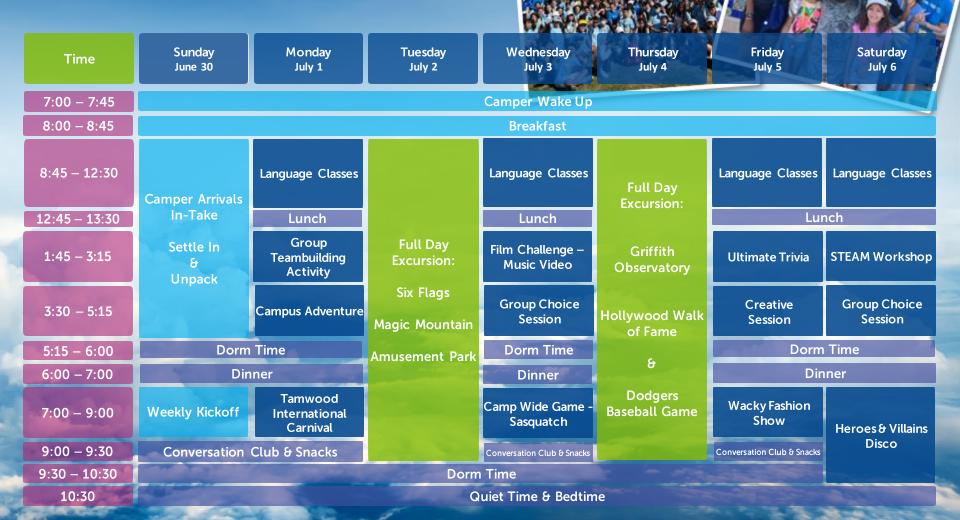

|  | Time          | Sunday<br>July 21           | Monday<br>July 22                    | Tuesday<br>July 23               | Wednesday<br>July 24          | Thursday<br>July 25   | Friday<br>July 26         | Saturday<br>July 27     |  |
|--|---------------|-----------------------------|--------------------------------------|----------------------------------|-------------------------------|-----------------------|---------------------------|-------------------------|--|
|  | 7:00 – 7:45   | Camper Wake Up<br>Breakfast |                                      | Breakfast                        | Camper Wake Up                |                       |                           |                         |  |
|  | 8:00 – 8:45   |                             |