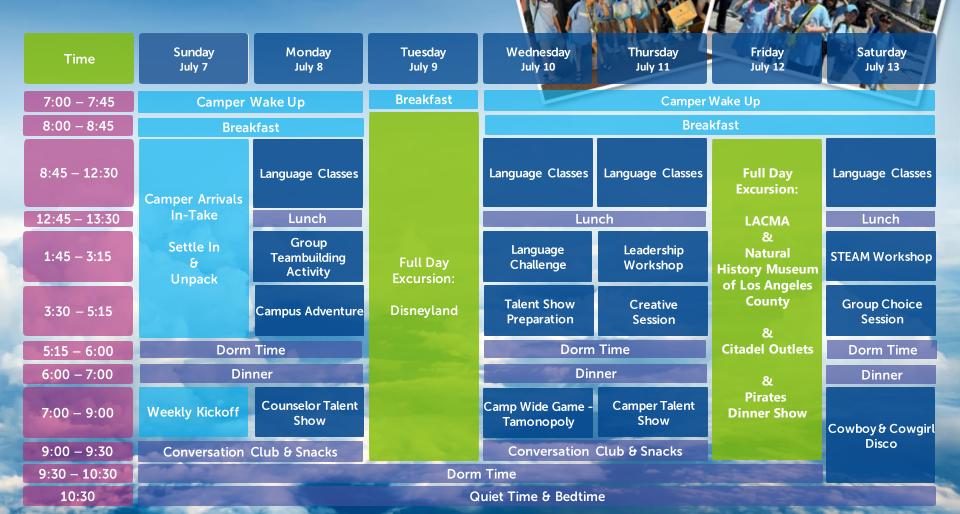

|  | Time          | Sunday<br>July 21           | Monday<br>July 22                    | Tuesday<br>July 23               | Wednesday<br>July 24          | Thursday<br>July 25   | Friday<br>July 26         | Saturday<br>July 27     |  |
|--|---------------|-----------------------------|--------------------------------------|----------------------------------|-------------------------------|-----------------------|---------------------------|-------------------------|--|
|  | 7:00 – 7:45   | Camper Wake Up<br>Breakfast |                                      | Breakfast                        | Camper Wake Up                |                       |                           |                         |  |
|  | 8:00 – 8:45   |                             |