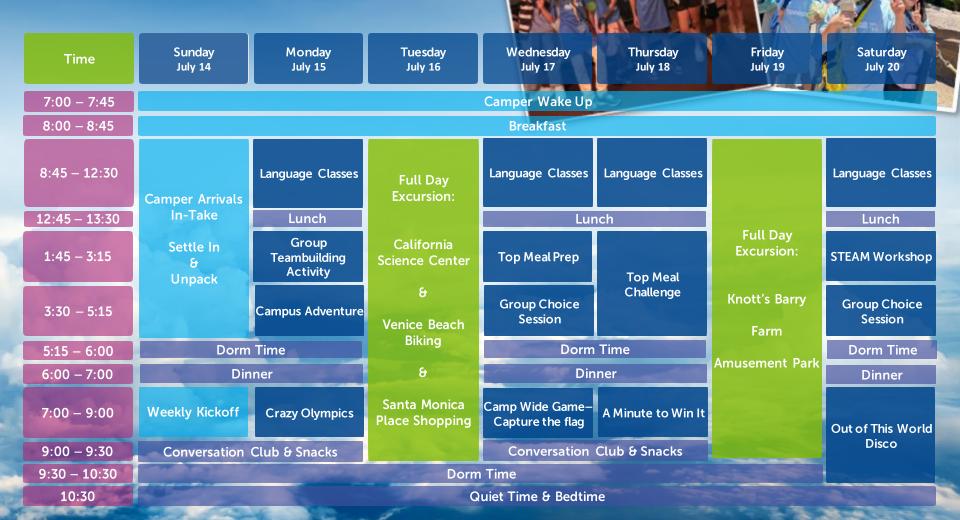

|  | Time          | Sunday<br>July 21           | Monday<br>July 22                    | Tuesday<br>July 23               | Wednesday<br>July 24          | Thursday<br>July 25   | Friday<br>July 26         | Saturday<br>July 27     |  |
|--|---------------|-----------------------------|--------------------------------------|----------------------------------|-------------------------------|-----------------------|---------------------------|-------------------------|--|
|  | 7:00 – 7:45   | Camper Wake Up<br>Breakfast |                                      | Breakfast                        | Camper Wake Up                |                       |                           |                         |  |
|  | 8:00 – 8:45   |                             |