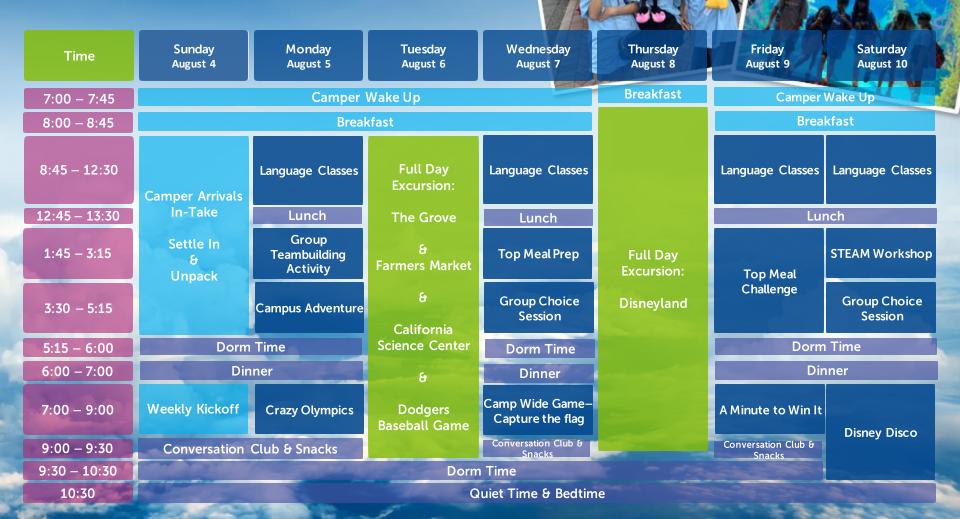

| Time          | Sunday<br>July 28        | Monday<br>July 29                 | Tuesday<br>July 30                     | Wednesday<br>July 31              | Thursday<br>August 1   | Friday<br>August 2 | Saturday<br>August 3    |  |  |  |
|---------------|--------------------------|-----------------------------------|----------------------------------------|-----------------------------------|------------------------|--------------------|-------------------------|--|--|--|
| 7:00 – 7:45   | Camper Wake Up           |                                   |                                        |                                   |                        |                    |                         |  |  |  |
| 8:00 – 8:45   | Breakfast                |                                   |                                        |                                   |                        |                    |                         |  |  |  |
| 8:45 – 12:30  | Camper Arrivals          | Language Classes                  | Full Day<br>Excursion:                 | Language Classes                  | Language Classes       |                    | Language Classes        |  |  |  |
| 12:45 – 13:30 | In-Take                  | Lunch                             |                                        | Lunch                             |                        | Full Day           | Lunch                   |  |  |  |
| 1:45 – 3:15   | Settle In<br>&<br>Unpack | Group<br>Teambuilding<br>Activity | Academy<br>Museum of<br>Motion Picture | Film Challenge –<br>Movie Trailer | Leadership<br>Workshop | Excursion:         | STEAM Workshop          |  |  |  |
| 3:30 – 5:15   |                          | Campus Adventure                  | &<br>Peterson                          | Talent Show<br>Preparation        | Creative<br>Session    | Six Flags          | Group Choice<br>Session |  |  |  |
| 5:15 - 6:00   | Dorm Time                |                                   | Automotive                             | Dorm Time                         |                        | Magic Mountain     | Dorm Time               |  |  |  |
| 6:00 - 7:00   | Dinner                   |                                   | Museum                                 | Dinner                            |                        | Amusement Park     | Dinner                  |  |  |  |
| 7:00 – 9:00   | Weekly Kickoff           | Counselor Talent<br>Show          | &<br>Century City Mall                 | Camp Wide Game -<br>Tamonopoly    | Camper Talent<br>Show  |                    | Masquerade              |  |  |  |
| 9:00 – 9:30   | Conversation             | Club & Snacks                     | 4                                      | Conversation                      | Club & Snacks          |                    | Disco                   |  |  |  |
| 9:30 - 10:30  | Dorm Time                |                                   |                                        |                                   |                        |                    |                         |  |  |  |
| 10:30         | Quiet Time & Bedtime     |                                   |                                        |                                   |                        |                    |                         |  |  |  |