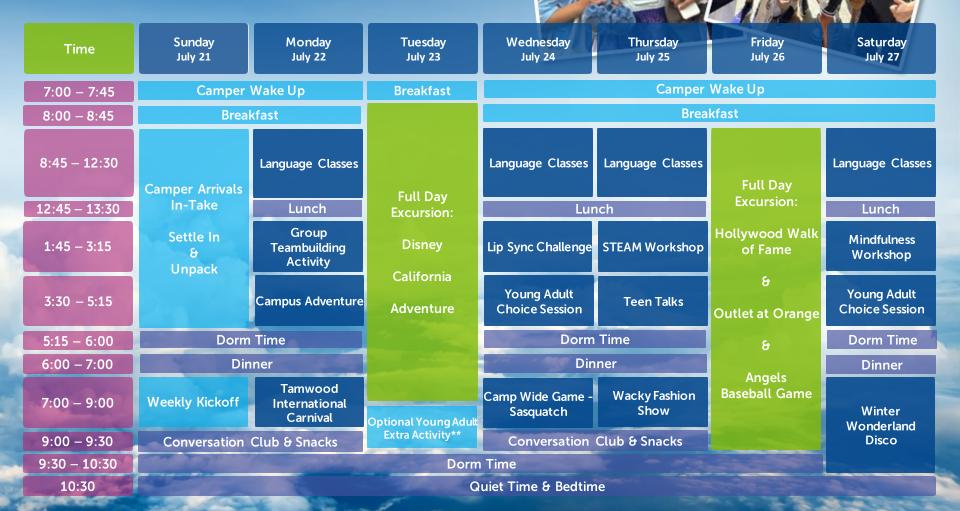

|   |               |                                                        |                                   |                                          |                                     |                       |                                                 | The same of the sa |
|---|---------------|--------------------------------------------------------|-----------------------------------|------------------------------------------|-------------------------------------|-----------------------|-------------------------------------------------|--------------------------------------------------------------------------------------------------------------------------------------------------------------------------------------------------------------------------------------------------------------------------------------------------------------------------------------------------------------------------------------------------------------------------------------------------------------------------------------------------------------------------------------------------------------------------------------------------------------------------------------------------------------------------------------------------------------------------------------------------------------------------------------------------------------------------------------------------------------------------------------------------------------------------------------------------------------------------------------------------------------------------------------------------------------------------------------------------------------------------------------------------------------------------------------------------------------------------------------------------------------------------------------------------------------------------------------------------------------------------------------------------------------------------------------------------------------------------------------------------------------------------------------------------------------------------------------------------------------------------------------------------------------------------------------------------------------------------------------------------------------------------------------------------------------------------------------------------------------------------------------------------------------------------------------------------------------------------------------------------------------------------------------------------------------------------------------------------------------------------------|
|   | Time          | Sunday<br>July 14                                      | Monday<br>July 15                 | Tuesday<br>July 16                       | Wednesday<br>July 17                | Thursday<br>July 18   | Friday<br>July 19                               | Saturday<br>July 20                                                                                                                                                                                                                                                                                                                                                                                                                                                                                                                                                                                                                                                                                                                                                                                                                                                                                                                                                                                                                                                                                                                                                                                                                                                                                                                                                                                                                                                                                                                                                                                                                                                                                                                                                                                                                                                                                                                                                                                                                                                                                                            |
|   | 7:00 – 7:45   | Camper Wake Up  Breakfast                              |                                   |                                          |                                     |                       |                                                 |                                                                                                                                                                                                                                                                                                                                                                                                                                                                                                                                                                                                                                                                                                                                                                                                                                                                                                                                                                                                                                                                                                                                                                                                                                                                                                                                                                                                                                                                                                                                                                                                                                                                                                                                                                                                                                                                                                                                                                                                                                                                                                                                |
|   | 8:00 – 8:45   |                                                        |                                   |                                          |                                     |                       |                                                 |                                                                                                                                                                                                                                                                                                                                                                                                                                                                                                                                                                                                                                                                                                                                                                                                                                                                                                                                                                                                                                                                                                                                                                                                                                                                                                                                                                                                                                                                                                                                                                                                                                                                                                                                                                                                                                                                                                                                                                                                                                                                                                                                |
|   | 8:45 – 12:30  | Camper Arrivals<br>In-Take<br>Settle In<br>&<br>Unpack | Language Classes                  | Excursion:  California Science Center    | Language Classes                    | Language Classes      |                                                 | Language Classes                                                                                                                                                                                                                                                                                                                                                                                                                                                                                                                                                                                                                                                                                                                                                                                                                                                                                                                                                                                                                                                                                                                                                                                                                                                                                                                                                                                                                                                                                                                                                                                                                                                                                                                                                                                                                                                                                                                                                                                                                                                                                                               |
|   | 12:45 – 13:30 |                                                        | Lunch                             |                                          | Lunch                               |                       |                                                 | Lunch                                                                                                                                                                                                                                                                                                                                                                                                                                                                                                                                                                                                                                                                                                                                                                                                                                                                                                                                                                                                                                                                                                                                                                                                                                                                                                                                                                                                                                                                                                                                                                                                                                                                                                                                                                                                                                                                                                                                                                                                                                                                                                                          |
|   | 1:45 – 3:15   |                                                        | Group<br>Teambuilding<br>Activity |                                          | Top Meal Prep                       | Top Meal<br>Challenge | Full Day<br>Excursion:<br>Knott's Barry<br>Farm | Leadership<br>Workshop                                                                                                                                                                                                                                                                                                                                                                                                                                                                                                                                                                                                                                                                                                                                                                                                                                                                                                                                                                                                                                                                                                                                                                                                                                                                                                                                                                                                                                                                                                                                                                                                                                                                                                                                                                                                                                                                                                                                                                                                                                                                                                         |
|   | 3:30 – 5:15   |                                                        | Campus Adventure                  |                                          | Young Adult<br>Choice Session       |                       |                                                 | Young Adult<br>Choice Session                                                                                                                                                                                                                                                                                                                                                                                                                                                                                                                                                                                                                                                                                                                                                                                                                                                                                                                                                                                                                                                                                                                                                                                                                                                                                                                                                                                                                                                                                                                                                                                                                                                                                                                                                                                                                                                                                                                                                                                                                                                                                                  |
|   | 5:15 - 6:00   | Dorm Time<br>Dinner                                    |                                   | ક                                        | Dorm Time                           |                       | Amusement Park                                  | Dorm Time                                                                                                                                                                                                                                                                                                                                                                                                                                                                                                                                                                                                                                                                                                                                                                                                                                                                                                                                                                                                                                                                                                                                                                                                                                                                                                                                                                                                                                                                                                                                                                                                                                                                                                                                                                                                                                                                                                                                                                                                                                                                                                                      |
|   | 6:00 – 7:00   |                                                        |                                   |                                          | Dinner                              |                       |                                                 | Dinner                                                                                                                                                                                                                                                                                                                                                                                                                                                                                                                                                                                                                                                                                                                                                                                                                                                                                                                                                                                                                                                                                                                                                                                                                                                                                                                                                                                                                                                                                                                                                                                                                                                                                                                                                                                                                                                                                                                                                                                                                                                                                                                         |
|   | 7:00 – 9:00   | Weekly Kickoff                                         | Crazy Olympics                    | Santa Monica<br>Place Shopping           | Camp Wide Game—<br>Capture the flag | A Minute to Win It    |                                                 | Out of This World                                                                                                                                                                                                                                                                                                                                                                                                                                                                                                                                                                                                                                                                                                                                                                                                                                                                                                                                                                                                                                                                                                                                                                                                                                                                                                                                                                                                                                                                                                                                                                                                                                                                                                                                                                                                                                                                                                                                                                                                                                                                                                              |
|   | 9:00 – 9:30   | Conversation Club & Snacks<br>Dorm Time                |                                   | Optional Young Adult<br>Extra Activity** | Conversation Club & Snacks          |                       |                                                 | Disco                                                                                                                                                                                                                                                                                                                                                                                                                                                                                                                                                                                                                                                                                                                                                                                                                                                                                                                                                                                                                                                                                                                                                                                                                                                                                                                                                                                                                                                                                                                                                                                                                                                                                                                                                                                                                                                                                                                                                                                                                                                                                                                          |
| 4 | 9:30 – 10:30  |                                                        |                                   |                                          | P                                   | Dorm Time             |                                                 |                                                                                                                                                                                                                                                                                                                                                                                                                                                                                                                                                                                                                                                                                                                                                                                                                                                                                                                                                                                                                                                                                                                                                                                                                                                                                                                                                                                                                                                                                                                                                                                                                                                                                                                                                                                                                                                                                                                                                                                                                                                                                                                                |
|   | 10:30         | Quiet Time & Bedtime                                   |                                   |                                          |                                     |                       |                                                 |                                                                                                                                                                                                                                                                                                                                                                                                                                                                                                                                                                                                                                                                                                                                                                                                                                                                                                                                                                                                                                                                                                                                                                                                                                                                                                                                                                                                                                                                                                                                                                                                                                                                                                                                                                                                                                                                                                                                                                                                                                                                                                                                |