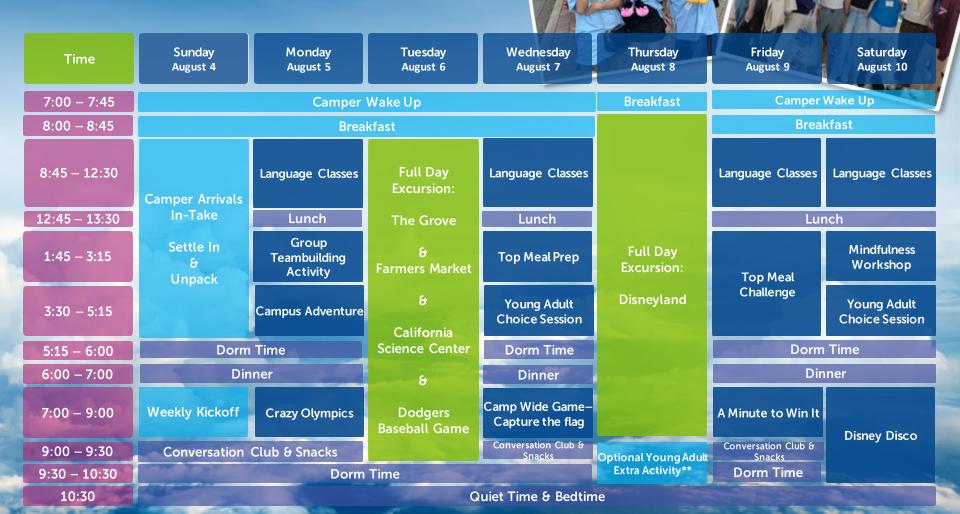

|   |               |                                                        |                                   |                                          |                                     |                       |                                                 | The same of the sa |
|---|---------------|--------------------------------------------------------|-----------------------------------|------------------------------------------|-------------------------------------|-----------------------|-------------------------------------------------|--------------------------------------------------------------------------------------------------------------------------------------------------------------------------------------------------------------------------------------------------------------------------------------------------------------------------------------------------------------------------------------------------------------------------------------------------------------------------------------------------------------------------------------------------------------------------------------------------------------------------------------------------------------------------------------------------------------------------------------------------------------------------------------------------------------------------------------------------------------------------------------------------------------------------------------------------------------------------------------------------------------------------------------------------------------------------------------------------------------------------------------------------------------------------------------------------------------------------------------------------------------------------------------------------------------------------------------------------------------------------------------------------------------------------------------------------------------------------------------------------------------------------------------------------------------------------------------------------------------------------------------------------------------------------------------------------------------------------------------------------------------------------------------------------------------------------------------------------------------------------------------------------------------------------------------------------------------------------------------------------------------------------------------------------------------------------------------------------------------------------------|
|   | Time          | Sunday<br>July 14                                      | Monday<br>July 15                 | Tuesday<br>July 16                       | Wednesday<br>July 17                | Thursday<br>July 18   | Friday<br>July 19                               | Saturday<br>July 20                                                                                                                                                                                                                                                                                                                                                                                                                                                                                                                                                                                                                                                                                                                                                                                                                                                                                                                                                                                                                                                                                                                                                                                                                                                                                                                                                                                                                                                                                                                                                                                                                                                                                                                                                                                                                                                                                                                                                                                                                                                                                                            |
|   | 7:00 – 7:45   | Camper Wake Up  Breakfast                              |                                   |                                          |                                     |                       |                                                 |                                                                                                                                                                                                                                                                                                                                                                                                                                                                                                                                                                                                                                                                                                                                                                                                                                                                                                                                                                                                                                                                                                                                                                                                                                                                                                                                                                                                                                                                                                                                                                                                                                                                                                                                                                                                                                                                                                                                                                                                                                                                                                                                |
|   | 8:00 – 8:45   |                                                        |                                   |                                          |                                     |                       |                                                 |                                                                                                                                                                                                                                                                                                                                                                                                                                                                                                                                                                                                                                                                                                                                                                                                                                                                                                                                                                                                                                                                                                                                                                                                                                                                                                                                                                                                                                                                                                                                                                                                                                                                                                                                                                                                                                                                                                                                                                                                                                                                                                                                |
|   | 8:45 – 12:30  | Camper Arrivals<br>In-Take<br>Settle In<br>&<br>Unpack | Language Classes                  | Excursion:  California Science Center    | Language Classes                    | Language Classes      |                                                 | Language Classes                                                                                                                                                                                                                                                                                                                                                                                                                                                                                                                                                                                                                                                                                                                                                                                                                                                                                                                                                                                                                                                                                                                                                                                                                                                                                                                                                                                                                                                                                                                                                                                                                                                                                                                                                                                                                                                                                                                                                                                                                                                                                                               |
|   | 12:45 – 13:30 |                                                        | Lunch                             |                                          | Lunch                               |                       |                                                 | Lunch                                                                                                                                                                                                                                                                                                                                                                                                                                                                                                                                                                                                                                                                                                                                                                                                                                                                                                                                                                                                                                                                                                                                                                                                                                                                                                                                                                                                                                                                                                                                                                                                                                                                                                                                                                                                                                                                                                                                                                                                                                                                                                                          |
|   | 1:45 – 3:15   |                                                        | Group<br>Teambuilding<br>Activity |                                          | Top Meal Prep                       | Top Meal<br>Challenge | Full Day<br>Excursion:<br>Knott's Barry<br>Farm | Leadership<br>Workshop                                                                                                                                                                                                                                                                                                                                                                                                                                                                                                                                                                                                                                                                                                                                                                                                                                                                                                                                                                                                                                                                                                                                                                                                                                                                                                                                                                                                                                                                                                                                                                                                                                                                                                                                                                                                                                                                                                                                                                                                                                                                                                         |
|   | 3:30 – 5:15   |                                                        | Campus Adventure                  |                                          | Young Adult<br>Choice Session       |                       |                                                 | Young Adult<br>Choice Session                                                                                                                                                                                                                                                                                                                                                                                                                                                                                                                                                                                                                                                                                                                                                                                                                                                                                                                                                                                                                                                                                                                                                                                                                                                                                                                                                                                                                                                                                                                                                                                                                                                                                                                                                                                                                                                                                                                                                                                                                                                                                                  |
|   | 5:15 - 6:00   | Dorm Time<br>Dinner                                    |                                   | ક                                        | Dorm Time                           |                       | Amusement Park                                  | Dorm Time                                                                                                                                                                                                                                                                                                                                                                                                                                                                                                                                                                                                                                                                                                                                                                                                                                                                                                                                                                                                                                                                                                                                                                                                                                                                                                                                                                                                                                                                                                                                                                                                                                                                                                                                                                                                                                                                                                                                                                                                                                                                                                                      |
|   | 6:00 – 7:00   |                                                        |                                   |                                          | Dinner                              |                       |                                                 | Dinner                                                                                                                                                                                                                                                                                                                                                                                                                                                                                                                                                                                                                                                                                                                                                                                                                                                                                                                                                                                                                                                                                                                                                                                                                                                                                                                                                                                                                                                                                                                                                                                                                                                                                                                                                                                                                                                                                                                                                                                                                                                                                                                         |
|   | 7:00 – 9:00   | Weekly Kickoff                                         | Crazy Olympics                    | Santa Monica<br>Place Shopping           | Camp Wide Game—<br>Capture the flag | A Minute to Win It    |                                                 | Out of This World                                                                                                                                                                                                                                                                                                                                                                                                                                                                                                                                                                                                                                                                                                                                                                                                                                                                                                                                                                                                                                                                                                                                                                                                                                                                                                                                                                                                                                                                                                                                                                                                                                                                                                                                                                                                                                                                                                                                                                                                                                                                                                              |
|   | 9:00 – 9:30   | Conversation Club & Snacks<br>Dorm Time                |                                   | Optional Young Adult<br>Extra Activity** | Conversation Club & Snacks          |                       |                                                 | Disco                                                                                                                                                                                                                                                                                                                                                                                                                                                                                                                                                                                                                                                                                                                                                                                                                                                                                                                                                                                                                                                                                                                                                                                                                                                                                                                                                                                                                                                                                                                                                                                                                                                                                                                                                                                                                                                                                                                                                                                                                                                                                                                          |
| 4 | 9:30 – 10:30  |                                                        |                                   |                                          | P                                   | Dorm Time             |                                                 |                                                                                                                                                                                                                                                                                                                                                                                                                                                                                                                                                                                                                                                                                                                                                                                                                                                                                                                                                                                                                                                                                                                                                                                                                                                                                                                                                                                                                                                                                                                                                                                                                                                                                                                                                                                                                                                                                                                                                                                                                                                                                                                                |
|   | 10:30         | Quiet Time & Bedtime                                   |                                   |                                          |                                     |                       |                                                 |                                                                                                                                                                                                                                                                                                                                                                                                                                                                                                                                                                                                                                                                                                                                                                                                                                                                                                                                                                                                                                                                                                                                                                                                                                                                                                                                                                                                                                                                                                                                                                                                                                                                                                                                                                                                                                                                                                                                                                                                                                                                                                                                |