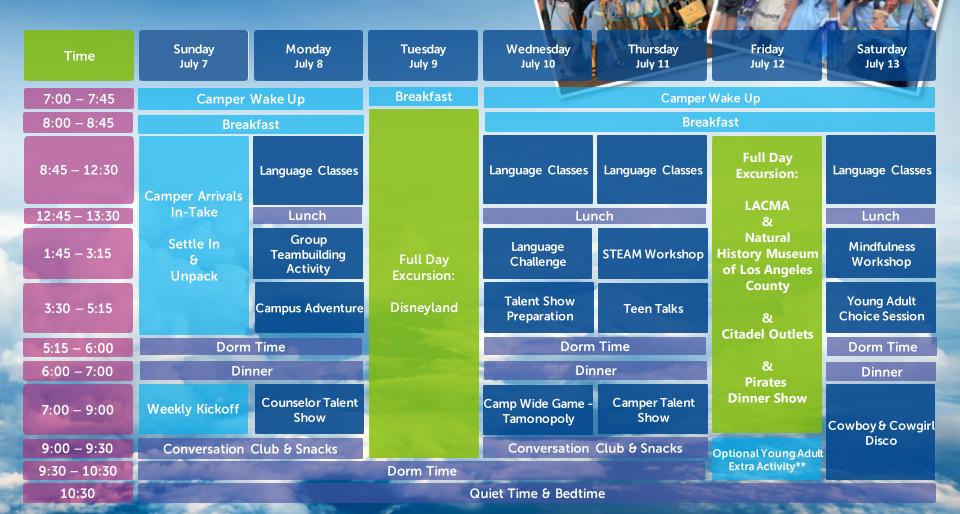

|   |               |                                                        |                                   |                                          |                                     |                       |                                                 | The same of the sa |
|---|---------------|--------------------------------------------------------|-----------------------------------|------------------------------------------|-------------------------------------|-----------------------|-------------------------------------------------|--------------------------------------------------------------------------------------------------------------------------------------------------------------------------------------------------------------------------------------------------------------------------------------------------------------------------------------------------------------------------------------------------------------------------------------------------------------------------------------------------------------------------------------------------------------------------------------------------------------------------------------------------------------------------------------------------------------------------------------------------------------------------------------------------------------------------------------------------------------------------------------------------------------------------------------------------------------------------------------------------------------------------------------------------------------------------------------------------------------------------------------------------------------------------------------------------------------------------------------------------------------------------------------------------------------------------------------------------------------------------------------------------------------------------------------------------------------------------------------------------------------------------------------------------------------------------------------------------------------------------------------------------------------------------------------------------------------------------------------------------------------------------------------------------------------------------------------------------------------------------------------------------------------------------------------------------------------------------------------------------------------------------------------------------------------------------------------------------------------------------------|
|   | Time          | Sunday<br>July 14                                      | Monday<br>July 15                 | Tuesday<br>July 16                       | Wednesday<br>July 17                | Thursday<br>July 18   | Friday<br>July 19                               | Saturday<br>July 20                                                                                                                                                                                                                                                                                                                                                                                                                                                                                                                                                                                                                                                                                                                                                                                                                                                                                                                                                                                                                                                                                                                                                                                                                                                                                                                                                                                                                                                                                                                                                                                                                                                                                                                                                                                                                                                                                                                                                                                                                                                                                                            |
|   | 7:00 – 7:45   | Camper Wake Up  Breakfast                              |                                   |                                          |                                     |                       |                                                 |                                                                                                                                                                                                                                                                                                                                                                                                                                                                                                                                                                                                                                                                                                                                                                                                                                                                                                                                                                                                                                                                                                                                                                                                                                                                                                                                                                                                                                                                                                                                                                                                                                                                                                                                                                                                                                                                                                                                                                                                                                                                                                                                |
|   | 8:00 – 8:45   |                                                        |                                   |                                          |                                     |                       |                                                 |                                                                                                                                                                                                                                                                                                                                                                                                                                                                                                                                                                                                                                                                                                                                                                                                                                                                                                                                                                                                                                                                                                                                                                                                                                                                                                                                                                                                                                                                                                                                                                                                                                                                                                                                                                                                                                                                                                                                                                                                                                                                                                                                |
|   | 8:45 – 12:30  | Camper Arrivals<br>In-Take<br>Settle In<br>&<br>Unpack | Language Classes                  | Excursion:  California Science Center    | Language Classes                    | Language Classes      |                                                 | Language Classes                                                                                                                                                                                                                                                                                                                                                                                                                                                                                                                                                                                                                                                                                                                                                                                                                                                                                                                                                                                                                                                                                                                                                                                                                                                                                                                                                                                                                                                                                                                                                                                                                                                                                                                                                                                                                                                                                                                                                                                                                                                                                                               |
|   | 12:45 – 13:30 |                                                        | Lunch                             |                                          | Lunch                               |                       |                                                 | Lunch                                                                                                                                                                                                                                                                                                                                                                                                                                                                                                                                                                                                                                                                                                                                                                                                                                                                                                                                                                                                                                                                                                                                                                                                                                                                                                                                                                                                                                                                                                                                                                                                                                                                                                                                                                                                                                                                                                                                                                                                                                                                                                                          |
|   | 1:45 – 3:15   |                                                        | Group<br>Teambuilding<br>Activity |                                          | Top Meal Prep                       | Top Meal<br>Challenge | Full Day<br>Excursion:<br>Knott's Barry<br>Farm | Leadership<br>Workshop                                                                                                                                                                                                                                                                                                                                                                                                                                                                                                                                                                                                                                                                                                                                                                                                                                                                                                                                                                                                                                                                                                                                                                                                                                                                                                                                                                                                                                                                                                                                                                                                                                                                                                                                                                                                                                                                                                                                                                                                                                                                                                         |
|   | 3:30 – 5:15   |                                                        | Campus Adventure                  |                                          | Young Adult<br>Choice Session       |                       |                                                 | Young Adult<br>Choice Session                                                                                                                                                                                                                                                                                                                                                                                                                                                                                                                                                                                                                                                                                                                                                                                                                                                                                                                                                                                                                                                                                                                                                                                                                                                                                                                                                                                                                                                                                                                                                                                                                                                                                                                                                                                                                                                                                                                                                                                                                                                                                                  |
|   | 5:15 - 6:00   | Dorm Time<br>Dinner                                    |                                   | ક                                        | Dorm Time                           |                       | Amusement Park                                  | Dorm Time                                                                                                                                                                                                                                                                                                                                                                                                                                                                                                                                                                                                                                                                                                                                                                                                                                                                                                                                                                                                                                                                                                                                                                                                                                                                                                                                                                                                                                                                                                                                                                                                                                                                                                                                                                                                                                                                                                                                                                                                                                                                                                                      |
|   | 6:00 – 7:00   |                                                        |                                   |                                          | Dinner                              |                       |                                                 | Dinner                                                                                                                                                                                                                                                                                                                                                                                                                                                                                                                                                                                                                                                                                                                                                                                                                                                                                                                                                                                                                                                                                                                                                                                                                                                                                                                                                                                                                                                                                                                                                                                                                                                                                                                                                                                                                                                                                                                                                                                                                                                                                                                         |
|   | 7:00 – 9:00   | Weekly Kickoff                                         | Crazy Olympics                    | Santa Monica<br>Place Shopping           | Camp Wide Game—<br>Capture the flag | A Minute to Win It    |                                                 | Out of This World                                                                                                                                                                                                                                                                                                                                                                                                                                                                                                                                                                                                                                                                                                                                                                                                                                                                                                                                                                                                                                                                                                                                                                                                                                                                                                                                                                                                                                                                                                                                                                                                                                                                                                                                                                                                                                                                                                                                                                                                                                                                                                              |
|   | 9:00 – 9:30   | Conversation Club & Snacks<br>Dorm Time                |                                   | Optional Young Adult<br>Extra Activity** | Conversation Club & Snacks          |                       |                                                 | Disco                                                                                                                                                                                                                                                                                                                                                                                                                                                                                                                                                                                                                                                                                                                                                                                                                                                                                                                                                                                                                                                                                                                                                                                                                                                                                                                                                                                                                                                                                                                                                                                                                                                                                                                                                                                                                                                                                                                                                                                                                                                                                                                          |
| 4 | 9:30 – 10:30  |                                                        |                                   |                                          | P                                   | Dorm Time             |                                                 |                                                                                                                                                                                                                                                                                                                                                                                                                                                                                                                                                                                                                                                                                                                                                                                                                                                                                                                                                                                                                                                                                                                                                                                                                                                                                                                                                                                                                                                                                                                                                                                                                                                                                                                                                                                                                                                                                                                                                                                                                                                                                                                                |
|   | 10:30         | Quiet Time & Bedtime                                   |                                   |                                          |                                     |                       |                                                 |                                                                                                                                                                                                                                                                                                                                                                                                                                                                                                                                                                                                                                                                                                                                                                                                                                                                                                                                                                                                                                                                                                                                                                                                                                                                                                                                                                                                                                                                                                                                                                                                                                                                                                                                                                                                                                                                                                                                                                                                                                                                                                                                |