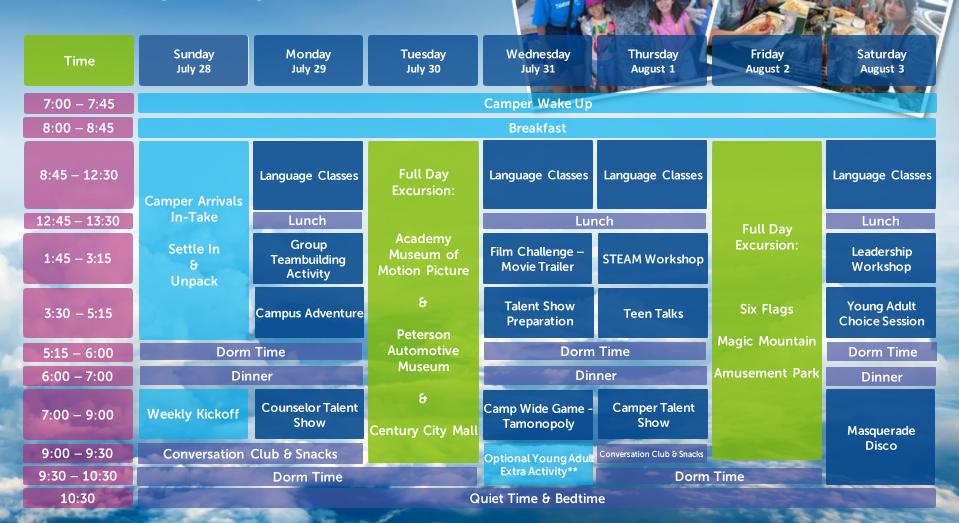

|   |               |                                                        |                                   |                                          |                                     |                       |                                                 | The same of the sa |
|---|---------------|--------------------------------------------------------|-----------------------------------|------------------------------------------|-------------------------------------|-----------------------|-------------------------------------------------|--------------------------------------------------------------------------------------------------------------------------------------------------------------------------------------------------------------------------------------------------------------------------------------------------------------------------------------------------------------------------------------------------------------------------------------------------------------------------------------------------------------------------------------------------------------------------------------------------------------------------------------------------------------------------------------------------------------------------------------------------------------------------------------------------------------------------------------------------------------------------------------------------------------------------------------------------------------------------------------------------------------------------------------------------------------------------------------------------------------------------------------------------------------------------------------------------------------------------------------------------------------------------------------------------------------------------------------------------------------------------------------------------------------------------------------------------------------------------------------------------------------------------------------------------------------------------------------------------------------------------------------------------------------------------------------------------------------------------------------------------------------------------------------------------------------------------------------------------------------------------------------------------------------------------------------------------------------------------------------------------------------------------------------------------------------------------------------------------------------------------------|
|   | Time          | Sunday<br>July 14                                      | Monday<br>July 15                 | Tuesday<br>July 16                       | Wednesday<br>July 17                | Thursday<br>July 18   | Friday<br>July 19                               | Saturday<br>July 20                                                                                                                                                                                                                                                                                                                                                                                                                                                                                                                                                                                                                                                                                                                                                                                                                                                                                                                                                                                                                                                                                                                                                                                                                                                                                                                                                                                                                                                                                                                                                                                                                                                                                                                                                                                                                                                                                                                                                                                                                                                                                                            |
|   | 7:00 – 7:45   | Camper Wake Up  Breakfast                              |                                   |                                          |                                     |                       |                                                 |                                                                                                                                                                                                                                                                                                                                                                                                                                                                                                                                                                                                                                                                                                                                                                                                                                                                                                                                                                                                                                                                                                                                                                                                                                                                                                                                                                                                                                                                                                                                                                                                                                                                                                                                                                                                                                                                                                                                                                                                                                                                                                                                |
|   | 8:00 – 8:45   |                                                        |                                   |                                          |                                     |                       |                                                 |                                                                                                                                                                                                                                                                                                                                                                                                                                                                                                                                                                                                                                                                                                                                                                                                                                                                                                                                                                                                                                                                                                                                                                                                                                                                                                                                                                                                                                                                                                                                                                                                                                                                                                                                                                                                                                                                                                                                                                                                                                                                                                                                |
|   | 8:45 – 12:30  | Camper Arrivals<br>In-Take<br>Settle In<br>&<br>Unpack | Language Classes                  | Excursion:  California Science Center    | Language Classes                    | Language Classes      |                                                 | Language Classes                                                                                                                                                                                                                                                                                                                                                                                                                                                                                                                                                                                                                                                                                                                                                                                                                                                                                                                                                                                                                                                                                                                                                                                                                                                                                                                                                                                                                                                                                                                                                                                                                                                                                                                                                                                                                                                                                                                                                                                                                                                                                                               |
|   | 12:45 – 13:30 |                                                        | Lunch                             |                                          | Lunch                               |                       |                                                 | Lunch                                                                                                                                                                                                                                                                                                                                                                                                                                                                                                                                                                                                                                                                                                                                                                                                                                                                                                                                                                                                                                                                                                                                                                                                                                                                                                                                                                                                                                                                                                                                                                                                                                                                                                                                                                                                                                                                                                                                                                                                                                                                                                                          |
|   | 1:45 – 3:15   |                                                        | Group<br>Teambuilding<br>Activity |                                          | Top Meal Prep                       | Top Meal<br>Challenge | Full Day<br>Excursion:<br>Knott's Barry<br>Farm | Leadership<br>Workshop                                                                                                                                                                                                                                                                                                                                                                                                                                                                                                                                                                                                                                                                                                                                                                                                                                                                                                                                                                                                                                                                                                                                                                                                                                                                                                                                                                                                                                                                                                                                                                                                                                                                                                                                                                                                                                                                                                                                                                                                                                                                                                         |
|   | 3:30 – 5:15   |                                                        | Campus Adventure                  |                                          | Young Adult<br>Choice Session       |                       |                                                 | Young Adult<br>Choice Session                                                                                                                                                                                                                                                                                                                                                                                                                                                                                                                                                                                                                                                                                                                                                                                                                                                                                                                                                                                                                                                                                                                                                                                                                                                                                                                                                                                                                                                                                                                                                                                                                                                                                                                                                                                                                                                                                                                                                                                                                                                                                                  |
|   | 5:15 - 6:00   | Dorm Time<br>Dinner                                    |                                   | ક                                        | Dorm Time                           |                       | Amusement Park                                  | Dorm Time                                                                                                                                                                                                                                                                                                                                                                                                                                                                                                                                                                                                                                                                                                                                                                                                                                                                                                                                                                                                                                                                                                                                                                                                                                                                                                                                                                                                                                                                                                                                                                                                                                                                                                                                                                                                                                                                                                                                                                                                                                                                                                                      |
|   | 6:00 – 7:00   |                                                        |                                   |                                          | Dinner                              |                       |                                                 | Dinner                                                                                                                                                                                                                                                                                                                                                                                                                                                                                                                                                                                                                                                                                                                                                                                                                                                                                                                                                                                                                                                                                                                                                                                                                                                                                                                                                                                                                                                                                                                                                                                                                                                                                                                                                                                                                                                                                                                                                                                                                                                                                                                         |
|   | 7:00 – 9:00   | Weekly Kickoff                                         | Crazy Olympics                    | Santa Monica<br>Place Shopping           | Camp Wide Game—<br>Capture the flag | A Minute to Win It    |                                                 | Out of This World                                                                                                                                                                                                                                                                                                                                                                                                                                                                                                                                                                                                                                                                                                                                                                                                                                                                                                                                                                                                                                                                                                                                                                                                                                                                                                                                                                                                                                                                                                                                                                                                                                                                                                                                                                                                                                                                                                                                                                                                                                                                                                              |
|   | 9:00 – 9:30   | Conversation Club & Snacks<br>Dorm Time                |                                   | Optional Young Adult<br>Extra Activity** | Conversation Club & Snacks          |                       |                                                 | Disco                                                                                                                                                                                                                                                                                                                                                                                                                                                                                                                                                                                                                                                                                                                                                                                                                                                                                                                                                                                                                                                                                                                                                                                                                                                                                                                                                                                                                                                                                                                                                                                                                                                                                                                                                                                                                                                                                                                                                                                                                                                                                                                          |
| 4 | 9:30 – 10:30  |                                                        |                                   |                                          | P                                   | Dorm Time             |                                                 |                                                                                                                                                                                                                                                                                                                                                                                                                                                                                                                                                                                                                                                                                                                                                                                                                                                                                                                                                                                                                                                                                                                                                                                                                                                                                                                                                                                                                                                                                                                                                                                                                                                                                                                                                                                                                                                                                                                                                                                                                                                                                                                                |
|   | 10:30         | Quiet Time & Bedtime                                   |                                   |                                          |                                     |                       |                                                 |                                                                                                                                                                                                                                                                                                                                                                                                                                                                                                                                                                                                                                                                                                                                                                                                                                                                                                                                                                                                                                                                                                                                                                                                                                                                                                                                                                                                                                                                                                                                                                                                                                                                                                                                                                                                                                                                                                                                                                                                                                                                                                                                |