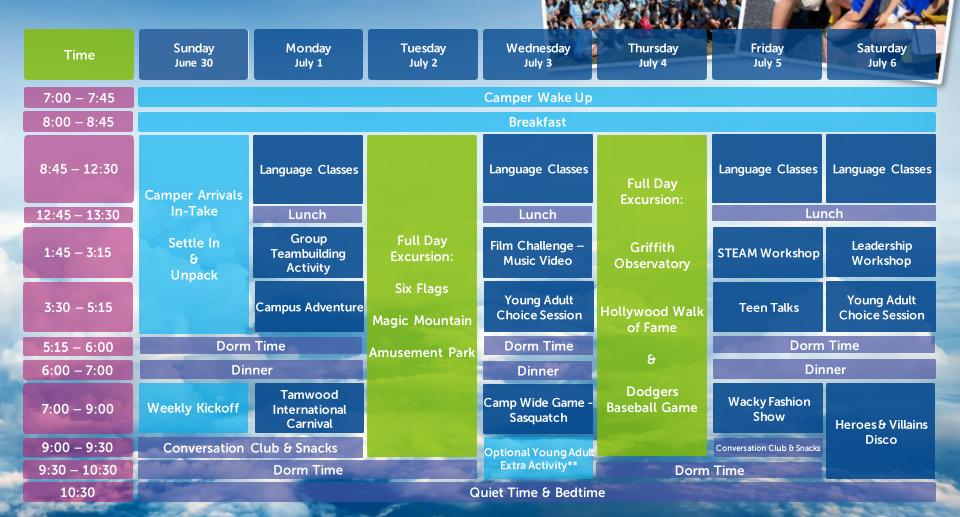

|   |               |                                                        |                                   |                                          |                                     |                       |                                                 | The same of the sa |
|---|---------------|--------------------------------------------------------|-----------------------------------|------------------------------------------|-------------------------------------|-----------------------|-------------------------------------------------|--------------------------------------------------------------------------------------------------------------------------------------------------------------------------------------------------------------------------------------------------------------------------------------------------------------------------------------------------------------------------------------------------------------------------------------------------------------------------------------------------------------------------------------------------------------------------------------------------------------------------------------------------------------------------------------------------------------------------------------------------------------------------------------------------------------------------------------------------------------------------------------------------------------------------------------------------------------------------------------------------------------------------------------------------------------------------------------------------------------------------------------------------------------------------------------------------------------------------------------------------------------------------------------------------------------------------------------------------------------------------------------------------------------------------------------------------------------------------------------------------------------------------------------------------------------------------------------------------------------------------------------------------------------------------------------------------------------------------------------------------------------------------------------------------------------------------------------------------------------------------------------------------------------------------------------------------------------------------------------------------------------------------------------------------------------------------------------------------------------------------------|
|   | Time          | Sunday<br>July 14                                      | Monday<br>July 15                 | Tuesday<br>July 16                       | Wednesday<br>July 17                | Thursday<br>July 18   | Friday<br>July 19                               | Saturday<br>July 20                                                                                                                                                                                                                                                                                                                                                                                                                                                                                                                                                                                                                                                                                                                                                                                                                                                                                                                                                                                                                                                                                                                                                                                                                                                                                                                                                                                                                                                                                                                                                                                                                                                                                                                                                                                                                                                                                                                                                                                                                                                                                                            |
|   | 7:00 – 7:45   | Camper Wake Up  Breakfast                              |                                   |                                          |                                     |                       |                                                 |                                                                                                                                                                                                                                                                                                                                                                                                                                                                                                                                                                                                                                                                                                                                                                                                                                                                                                                                                                                                                                                                                                                                                                                                                                                                                                                                                                                                                                                                                                                                                                                                                                                                                                                                                                                                                                                                                                                                                                                                                                                                                                                                |
|   | 8:00 – 8:45   |                                                        |                                   |                                          |                                     |                       |                                                 |                                                                                                                                                                                                                                                                                                                                                                                                                                                                                                                                                                                                                                                                                                                                                                                                                                                                                                                                                                                                                                                                                                                                                                                                                                                                                                                                                                                                                                                                                                                                                                                                                                                                                                                                                                                                                                                                                                                                                                                                                                                                                                                                |
|   | 8:45 – 12:30  | Camper Arrivals<br>In-Take<br>Settle In<br>&<br>Unpack | Language Classes                  | Excursion:  California Science Center    | Language Classes                    | Language Classes      |                                                 | Language Classes                                                                                                                                                                                                                                                                                                                                                                                                                                                                                                                                                                                                                                                                                                                                                                                                                                                                                                                                                                                                                                                                                                                                                                                                                                                                                                                                                                                                                                                                                                                                                                                                                                                                                                                                                                                                                                                                                                                                                                                                                                                                                                               |
|   | 12:45 – 13:30 |                                                        | Lunch                             |                                          | Lunch                               |                       |                                                 | Lunch                                                                                                                                                                                                                                                                                                                                                                                                                                                                                                                                                                                                                                                                                                                                                                                                                                                                                                                                                                                                                                                                                                                                                                                                                                                                                                                                                                                                                                                                                                                                                                                                                                                                                                                                                                                                                                                                                                                                                                                                                                                                                                                          |
|   | 1:45 – 3:15   |                                                        | Group<br>Teambuilding<br>Activity |                                          | Top Meal Prep                       | Top Meal<br>Challenge | Full Day<br>Excursion:<br>Knott's Barry<br>Farm | Leadership<br>Workshop                                                                                                                                                                                                                                                                                                                                                                                                                                                                                                                                                                                                                                                                                                                                                                                                                                                                                                                                                                                                                                                                                                                                                                                                                                                                                                                                                                                                                                                                                                                                                                                                                                                                                                                                                                                                                                                                                                                                                                                                                                                                                                         |
|   | 3:30 – 5:15   |                                                        | Campus Adventure                  |                                          | Young Adult<br>Choice Session       |                       |                                                 | Young Adult<br>Choice Session                                                                                                                                                                                                                                                                                                                                                                                                                                                                                                                                                                                                                                                                                                                                                                                                                                                                                                                                                                                                                                                                                                                                                                                                                                                                                                                                                                                                                                                                                                                                                                                                                                                                                                                                                                                                                                                                                                                                                                                                                                                                                                  |
|   | 5:15 - 6:00   | Dorm Time<br>Dinner                                    |                                   | ક                                        | Dorm Time                           |                       | Amusement Park                                  | Dorm Time                                                                                                                                                                                                                                                                                                                                                                                                                                                                                                                                                                                                                                                                                                                                                                                                                                                                                                                                                                                                                                                                                                                                                                                                                                                                                                                                                                                                                                                                                                                                                                                                                                                                                                                                                                                                                                                                                                                                                                                                                                                                                                                      |
|   | 6:00 – 7:00   |                                                        |                                   |                                          | Dinner                              |                       |                                                 | Dinner                                                                                                                                                                                                                                                                                                                                                                                                                                                                                                                                                                                                                                                                                                                                                                                                                                                                                                                                                                                                                                                                                                                                                                                                                                                                                                                                                                                                                                                                                                                                                                                                                                                                                                                                                                                                                                                                                                                                                                                                                                                                                                                         |
|   | 7:00 – 9:00   | Weekly Kickoff                                         | Crazy Olympics                    | Santa Monica<br>Place Shopping           | Camp Wide Game—<br>Capture the flag | A Minute to Win It    |                                                 | Out of This World                                                                                                                                                                                                                                                                                                                                                                                                                                                                                                                                                                                                                                                                                                                                                                                                                                                                                                                                                                                                                                                                                                                                                                                                                                                                                                                                                                                                                                                                                                                                                                                                                                                                                                                                                                                                                                                                                                                                                                                                                                                                                                              |
|   | 9:00 – 9:30   | Conversation Club & Snacks<br>Dorm Time                |                                   | Optional Young Adult<br>Extra Activity** | Conversation Club & Snacks          |                       |                                                 | Disco                                                                                                                                                                                                                                                                                                                                                                                                                                                                                                                                                                                                                                                                                                                                                                                                                                                                                                                                                                                                                                                                                                                                                                                                                                                                                                                                                                                                                                                                                                                                                                                                                                                                                                                                                                                                                                                                                                                                                                                                                                                                                                                          |
| 4 | 9:30 – 10:30  |                                                        |                                   |                                          | P                                   | Dorm Time             |                                                 |                                                                                                                                                                                                                                                                                                                                                                                                                                                                                                                                                                                                                                                                                                                                                                                                                                                                                                                                                                                                                                                                                                                                                                                                                                                                                                                                                                                                                                                                                                                                                                                                                                                                                                                                                                                                                                                                                                                                                                                                                                                                                                                                |
|   | 10:30         | Quiet Time & Bedtime                                   |                                   |                                          |                                     |                       |                                                 |                                                                                                                                                                                                                                                                                                                                                                                                                                                                                                                                                                                                                                                                                                                                                                                                                                                                                                                                                                                                                                                                                                                                                                                                                                                                                                                                                                                                                                                                                                                                                                                                                                                                                                                                                                                                                                                                                                                                                                                                                                                                                                                                |