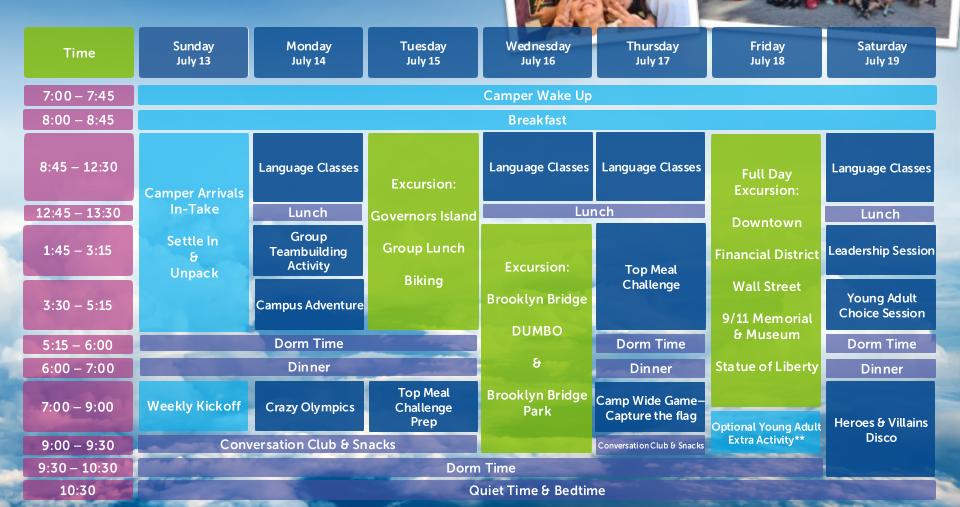

|   | Time          | Sunday<br>July 20                                                                                                                                                                                                                                                                                                                                                                                                                                                                                                                                                                                                                                                                                                                                                                                                                                                                                                                                                                                                                                                                                                                                                                                                                                                                                                                                                                                                                                                                                                                                                                                                                                                                                                                                                                                                                                                                                                                                                                                                                                                                                                              | Monday<br>July 21                    | Tuesday<br>July 22            | Wed nesday<br>July 23                    | Thursday<br>July 24                 | Friday<br>July 25      | Saturday<br>July 26           |  |
|---|---------------|--------------------------------------------------------------------------------------------------------------------------------------------------------------------------------------------------------------------------------------------------------------------------------------------------------------------------------------------------------------------------------------------------------------------------------------------------------------------------------------------------------------------------------------------------------------------------------------------------------------------------------------------------------------------------------------------------------------------------------------------------------------------------------------------------------------------------------------------------------------------------------------------------------------------------------------------------------------------------------------------------------------------------------------------------------------------------------------------------------------------------------------------------------------------------------------------------------------------------------------------------------------------------------------------------------------------------------------------------------------------------------------------------------------------------------------------------------------------------------------------------------------------------------------------------------------------------------------------------------------------------------------------------------------------------------------------------------------------------------------------------------------------------------------------------------------------------------------------------------------------------------------------------------------------------------------------------------------------------------------------------------------------------------------------------------------------------------------------------------------------------------|--------------------------------------|-------------------------------|------------------------------------------|-------------------------------------|------------------------|-------------------------------|--|
|   | 7:00 – 7:45   |                                                                                                                                                                                                                                                                                                                                                                                                                                                                                                                                                                                                                                                                                                                                                                                                                                                                                                                                                                                                                                                                                                                                                                                                                                                                                                                                                                                                                                                                                                                                                                                                                                                                                                                                                                                                                                                                                                                                                                                                                                                                                                                                |                                      |                               |                                          |                                     |                        |                               |  |
|   | 8:00 – 8:45   |                                                                                                                                                                                                                                                                                                                                                                                                                                                                                                                                                                                                                                                                                                                                                                                                                                                                                                                                                                                                                                                                                                                                                                                                                                                                                                                                                                                                                                                                                                                                                                                                                                                                                                                                                                                                                                                                                                                                                                                                                                                                                                                                |                                      |                               |                                          |                                     |                        |                               |  |
|   | 8:45 – 12:30  | Camper Arrivals                                                                                                                                                                                                                                                                                                                                                                                                                                                                                                                                                                                                                                                                                                                                                                                                                                                                                                                                                                                                                                                                                                                                                                                                                                                                                                                                                                                                                                                                                                                                                                                                                                                                                                                                                                                                                                                                                                                                                                                                                                                                                                                | Language Classes                     | Excursion:<br>The Vessel      | Language Classes                         | Full Day<br>Excursion:              | Language Classes       | Language Classes              |  |
|   | 12:45 – 13:30 | In-Take                                                                                                                                                                                                                                                                                                                                                                                                                                                                                                                                                                                                                                                                                                                                                                                                                                                                                                                                                                                                                                                                                                                                                                                                                                                                                                                                                                                                                                                                                                                                                                                                                                                                                                                                                                                                                                                                                                                                                                                                                                                                                                                        | Lunch                                | The vesset                    | Lunch                                    |                                     | Lunch                  |                               |  |
|   | 1:45 – 3:15   | Settle In<br>&<br>Unpack                                                                                                                                                                                                                                                                                                                                                                                                                                                                                                                                                                                                                                                                                                                                                                                                                                                                                                                                                                                                                                                                                                                                                                                                                                                                                                                                                                                                                                                                                                                                                                                                                                                                                                                                                                                                                                                                                                                                                                                                                                                                                                       | Group<br>Teambuilding<br>Activity    | Hudson Yards<br>The High line | Lips Sync<br>Challenge                   | Explore<br>Mid-Town<br>Times Square | STEAM Workshop         | Leadership<br>Workshop        |  |
|   | 3:30 – 5:15   | 5,7                                                                                                                                                                                                                                                                                                                                                                                                                                                                                                                                                                                                                                                                                                                                                                                                                                                                                                                                                                                                                                                                                                                                                                                                                                                                                                                                                                                                                                                                                                                                                                                                                                                                                                                                                                                                                                                                                                                                                                                                                                                                                                                            | Campus Adventure                     | Chelsea Market                | Young Adult<br>Choice Session            | New York Public<br>Library          | Language<br>Challenge  | Young Adult<br>Choice Session |  |
| r | 5:15 – 6:00   |                                                                                                                                                                                                                                                                                                                                                                                                                                                                                                                                                                                                                                                                                                                                                                                                                                                                                                                                                                                                                                                                                                                                                                                                                                                                                                                                                                                                                                                                                                                                                                                                                                                                                                                                                                                                                                                                                                                                                                                                                                                                                                                                | Dorm                                 | Time                          | No.                                      |                                     | Dorm Time              |                               |  |
|   | 6:00 – 7:00   | 1                                                                                                                                                                                                                                                                                                                                                                                                                                                                                                                                                                                                                                                                                                                                                                                                                                                                                                                                                                                                                                                                                                                                                                                                                                                                                                                                                                                                                                                                                                                                                                                                                                                                                                                                                                                                                                                                                                                                                                                                                                                                                                                              | Din                                  | ner                           | The same of                              | Bryant Park                         | yant Park Dinn         |                               |  |
|   | 7:00 – 9:00   | Weekly Kickoff                                                                                                                                                                                                                                                                                                                                                                                                                                                                                                                                                                                                                                                                                                                                                                                                                                                                                                                                                                                                                                                                                                                                                                                                                                                                                                                                                                                                                                                                                                                                                                                                                                                                                                                                                                                                                                                                                                                                                                                                                                                                                                                 | Tamwood<br>International<br>Carnival | Camp Wide Game -<br>Sasquatch | Wacky Fashion<br>Show                    | Empire State<br>Building            | Excursion:<br>Yankee's | Cowboy & Cowgirl              |  |
|   | 9:00 – 9:30   | Conv                                                                                                                                                                                                                                                                                                                                                                                                                                                                                                                                                                                                                                                                                                                                                                                                                                                                                                                                                                                                                                                                                                                                                                                                                                                                                                                                                                                                                                                                                                                                                                                                                                                                                                                                                                                                                                                                                                                                                                                                                                                                                                                           | versation Club & Sn                  | acks                          | Optional Young Adult<br>Extra Activity** |                                     | Baseball Game          | Disco                         |  |
|   | 9:30 – 10:30  | THE OWNER OF THE OWNER OW | Dorm Time                            | CONT.                         |                                          | Dorm Time                           |                        |                               |  |
| ģ | 10:30         | Quiet Time & Bedtime                                                                                                                                                                                                                                                                                                                                                                                                                                                                                                                                                                                                                                                                                                                                                                                                                                                                                                                                                                                                                                                                                                                                                                                                                                                                                                                                                                                                                                                                                                                                                                                                                                                                                                                                                                                                                                                                                                                                                                                                                                                                                                           |                                      |                               |                                          |                                     |                        | 356                           |  |