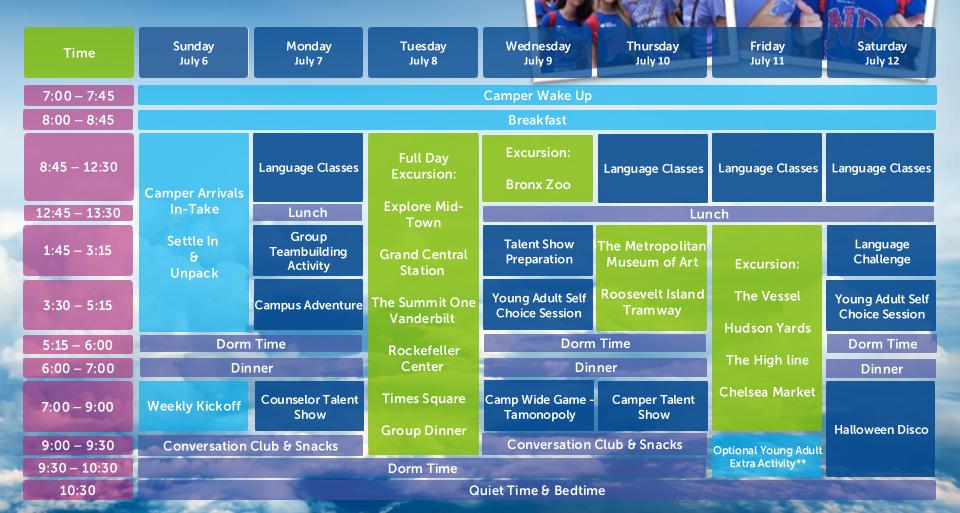

|  |               |                                                                                                                                                                                                                                                                                                                                                                                                                                                                                                                                                                                                                                                                                                                                                                                                                                                                                                                                                                                                                                                                                                                                                                                                                                                                                                                                                                                                                                                                                                                                                                                                                                                                                                                                                                                                                                                                                                                                                                                                                                                                                                                               |                                      |                                   | 1000                               |                             |                            |                                    |  |  |  |
|--|---------------|-------------------------------------------------------------------------------------------------------------------------------------------------------------------------------------------------------------------------------------------------------------------------------------------------------------------------------------------------------------------------------------------------------------------------------------------------------------------------------------------------------------------------------------------------------------------------------------------------------------------------------------------------------------------------------------------------------------------------------------------------------------------------------------------------------------------------------------------------------------------------------------------------------------------------------------------------------------------------------------------------------------------------------------------------------------------------------------------------------------------------------------------------------------------------------------------------------------------------------------------------------------------------------------------------------------------------------------------------------------------------------------------------------------------------------------------------------------------------------------------------------------------------------------------------------------------------------------------------------------------------------------------------------------------------------------------------------------------------------------------------------------------------------------------------------------------------------------------------------------------------------------------------------------------------------------------------------------------------------------------------------------------------------------------------------------------------------------------------------------------------------|--------------------------------------|-----------------------------------|------------------------------------|-----------------------------|----------------------------|------------------------------------|--|--|--|
|  | Time          | Sunday<br>June 29                                                                                                                                                                                                                                                                                                                                                                                                                                                                                                                                                                                                                                                                                                                                                                                                                                                                                                                                                                                                                                                                                                                                                                                                                                                                                                                                                                                                                                                                                                                                                                                                                                                                                                                                                                                                                                                                                                                                                                                                                                                                                                             | Monday<br>June 30                    | Tuesday<br>July 1                 | Wed nesday<br>July 2               | Thursday<br>July 3          | Friday<br>July 4           | Saturday<br>July 5                 |  |  |  |
|  | 7:00 – 7:45   | Camper Wake Up                                                                                                                                                                                                                                                                                                                                                                                                                                                                                                                                                                                                                                                                                                                                                                                                                                                                                                                                                                                                                                                                                                                                                                                                                                                                                                                                                                                                                                                                                                                                                                                                                                                                                                                                                                                                                                                                                                                                                                                                                                                                                                                |                                      |                                   |                                    |                             |                            |                                    |  |  |  |
|  | 8:00 – 8:45   | Break fast Programme Control of the |                                      |                                   |                                    |                             |                            |                                    |  |  |  |
|  | 8:45 – 12:30  | Camper Arrivals                                                                                                                                                                                                                                                                                                                                                                                                                                                                                                                                                                                                                                                                                                                                                                                                                                                                                                                                                                                                                                                                                                                                                                                                                                                                                                                                                                                                                                                                                                                                                                                                                                                                                                                                                                                                                                                                                                                                                                                                                                                                                                               | Language Classes                     |                                   | Language Classes                   | Language Classes            |                            | Language Classes                   |  |  |  |
|  | 12:45 – 13:30 | In-Take                                                                                                                                                                                                                                                                                                                                                                                                                                                                                                                                                                                                                                                                                                                                                                                                                                                                                                                                                                                                                                                                                                                                                                                                                                                                                                                                                                                                                                                                                                                                                                                                                                                                                                                                                                                                                                                                                                                                                                                                                                                                                                                       | Lunch                                | Full Day                          | Lunch                              |                             | Excursion:                 | Lunch                              |  |  |  |
|  | 1:45 – 3:15   | Settle In<br>&<br>Unpack                                                                                                                                                                                                                                                                                                                                                                                                                                                                                                                                                                                                                                                                                                                                                                                                                                                                                                                                                                                                                                                                                                                                                                                                                                                                                                                                                                                                                                                                                                                                                                                                                                                                                                                                                                                                                                                                                                                                                                                                                                                                                                      | Group<br>Teambuilding<br>Activity    | Excursion: Luna                   | Film Challenge                     | STEAM Workshop              | Natural History<br>Museum  | Leadership<br>Workshop             |  |  |  |
|  | 3:30 – 5:15   | 5, 2                                                                                                                                                                                                                                                                                                                                                                                                                                                                                                                                                                                                                                                                                                                                                                                                                                                                                                                                                                                                                                                                                                                                                                                                                                                                                                                                                                                                                                                                                                                                                                                                                                                                                                                                                                                                                                                                                                                                                                                                                                                                                                                          | Campus Adventure                     | Amusement<br>Park<br>Coney Island | Young Adult Self<br>Choice Session | Teen Talks                  | Central Park Tour          | Young Adult Self<br>Choice Session |  |  |  |
|  | 5:15 - 6:00   | Dorm Time<br>Dinner                                                                                                                                                                                                                                                                                                                                                                                                                                                                                                                                                                                                                                                                                                                                                                                                                                                                                                                                                                                                                                                                                                                                                                                                                                                                                                                                                                                                                                                                                                                                                                                                                                                                                                                                                                                                                                                                                                                                                                                                                                                                                                           |                                      | Kings Plaza<br>Shopping Center    | Dorm Time                          |                             |                            | Dorm Time                          |  |  |  |
|  | 6:00 – 7:00   |                                                                                                                                                                                                                                                                                                                                                                                                                                                                                                                                                                                                                                                                                                                                                                                                                                                                                                                                                                                                                                                                                                                                                                                                                                                                                                                                                                                                                                                                                                                                                                                                                                                                                                                                                                                                                                                                                                                                                                                                                                                                                                                               |                                      |                                   | Dinner                             |                             |                            | Dinner                             |  |  |  |
|  | 7:00 – 9:00   | Weekly Kickoff                                                                                                                                                                                                                                                                                                                                                                                                                                                                                                                                                                                                                                                                                                                                                                                                                                                                                                                                                                                                                                                                                                                                                                                                                                                                                                                                                                                                                                                                                                                                                                                                                                                                                                                                                                                                                                                                                                                                                                                                                                                                                                                | Tamwood<br>International<br>Carnival |                                   | Camp Wide Game-<br>Sasquatch       | Excursion:<br>Mets Baseball | Wacky Fashion<br>Show      | Masquera de                        |  |  |  |
|  | 9:00 – 9:30   | Conversation                                                                                                                                                                                                                                                                                                                                                                                                                                                                                                                                                                                                                                                                                                                                                                                                                                                                                                                                                                                                                                                                                                                                                                                                                                                                                                                                                                                                                                                                                                                                                                                                                                                                                                                                                                                                                                                                                                                                                                                                                                                                                                                  | Club & Snacks                        |                                   | Conversation Club & Snacks         | Game                        | Conversation Club & Snacks | Disco                              |  |  |  |
|  | 9:30 – 10:30  | Dorm Time                                                                                                                                                                                                                                                                                                                                                                                                                                                                                                                                                                                                                                                                                                                                                                                                                                                                                                                                                                                                                                                                                                                                                                                                                                                                                                                                                                                                                                                                                                                                                                                                                                                                                                                                                                                                                                                                                                                                                                                                                                                                                                                     |                                      |                                   |                                    |                             |                            |                                    |  |  |  |
|  | 10:30         | Quiet Time & Bedtime                                                                                                                                                                                                                                                                                                                                                                                                                                                                                                                                                                                                                                                                                                                                                                                                                                                                                                                                                                                                                                                                                                                                                                                                                                                                                                                                                                                                                                                                                                                                                                                                                                                                                                                                                                                                                                                                                                                                                                                                                                                                                                          |                                      |                                   |                                    |                             |                            |                                    |  |  |  |