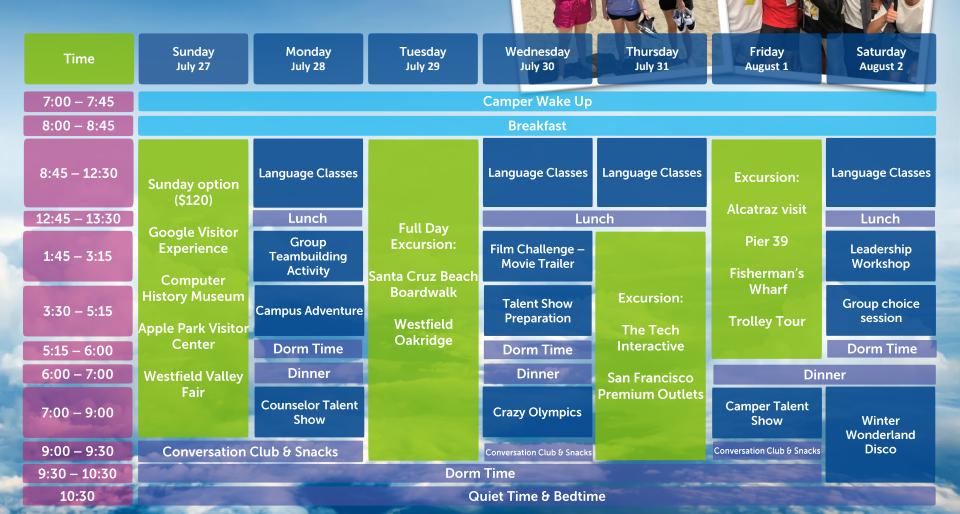

| Time          | Sunday<br>July 20                                     | Monday<br>July 21                    | Tuesday<br>July 22                                                   | Wednesday<br>July 23          | Thursday<br>July 24                     | Friday<br>July 25                                                                   | Saturday<br>July 26      |
|---------------|-------------------------------------------------------|--------------------------------------|----------------------------------------------------------------------|-------------------------------|-----------------------------------------|-------------------------------------------------------------------------------------|--------------------------|
| 7:00 – 7:45   | Camper Wake Up                                        |                                      |                                                                      |                               |                                         |                                                                                     |                          |
| 8:00 – 8:45   | Breakfast                                             |                                      |                                                                      |                               |                                         |                                                                                     |                          |
| 8:45 – 12:30  | Camper Arrivals<br>Intake<br>Settle In<br>&<br>Unpack | Language Classes                     | Full Day<br>Excursion:<br><sup>e</sup> California's Great<br>America | Language Classes              | Language Classes                        | Full Day<br>Excursion:                                                              | Language Classes         |
| 12:45 – 13:30 |                                                       | Lunch                                |                                                                      | Lunch                         |                                         | San Francisco                                                                       | Lunch                    |
| 1:45 – 3:15   |                                                       | Group<br>Teambuilding<br>Activity    |                                                                      | Top Meal<br>Challenge         | Excursion:<br>Hiller Aviation<br>Museum | Museum of<br>Modern Art<br>Union Square<br>Yerba Buena<br>Ice Skating or<br>Bowling | STEM Workshop            |
| 3:30 – 5:15   |                                                       | Campus Adventure                     |                                                                      |                               |                                         |                                                                                     | Arts & crafts<br>Session |
| 5:15 – 6:00   |                                                       | Time                                 |                                                                      | Dorm Time                     |                                         |                                                                                     | Dorm Time                |
| 6:00 – 7:00   | Dinner                                                |                                      |                                                                      | Dinner                        |                                         |                                                                                     | Dinner                   |
| 7:00 – 9:00   | Weekly Kickoff                                        | Tamwood<br>International<br>Carnival |                                                                      | Camp Wide Game -<br>Sasquatch | Wacky Fashion<br>Show                   |                                                                                     | Winter<br>Wonderland     |
| 9:00 – 9:30   | Conversation Club & Snacks                            |                                      |                                                                      | Conversation Club & Snacks    |                                         |                                                                                     | Disco                    |
| 9:30 – 10:30  | Dorm Time                                             |                                      |                                                                      |                               |                                         |                                                                                     |                          |
| 10:30         | Quiet Time & Bedtime                                  |                                      |                                                                      |                               |                                         |                                                                                     | TOV                      |