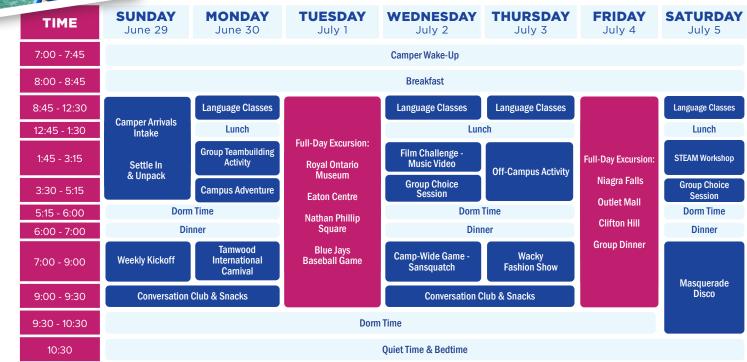

## Toronto (UTM) Camp Sample Schedule

Junior (Age 7-10) | Week 1

\* All excursions & evening programs are subject to change due to weather & availability.